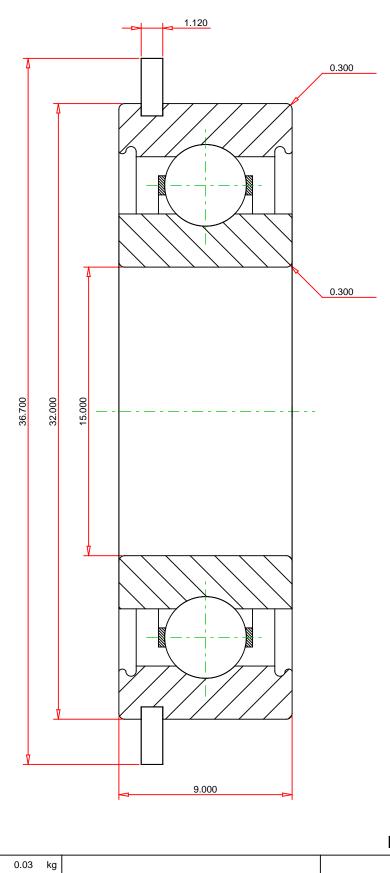

## <u>Specifications</u> | <u>Dimensions</u> | <u>Basic Load Ratings</u> | <u>Factors</u>

| Specifications - |              |               |  |
|------------------|--------------|---------------|--|
|                  | Clearance    | C0 (Normal)   |  |
|                  | Bore Size d  | 15.000 mm     |  |
|                  | Features     | Snap Ring     |  |
|                  | Bearing Type | Standard DGBB |  |
|                  | Weight       | 0.030 Kg      |  |
|                  |              |               |  |

| Dimensions          |           | - |
|---------------------|-----------|---|
| Outside Diameter D  | 32.000 mm |   |
| utside Ring Width B | 9.000 mm  |   |

| Radius Rs min             | 0.300 mm  |
|---------------------------|-----------|
| Snap Ring Diameter D2 max | 36.700 mm |
| Snap Ring Width f max     | 1.120 mm  |

| Cr - Dynamic Load Rating 5.6 kN | Basic Load Ratings |            |        |  | - |
|---------------------------------|--------------------|------------|--------|--|---|
|                                 | Cr - Dynamic L     | oad Rating | 5.6 kN |  |   |
| COr - Static Load Rating 2.8 kN | COr - Static Loa   | ad Rating  | 2.8 kN |  |   |

| Grease Reference Speed 20000 rpm | Fac | tors                   |           | - |
|----------------------------------|-----|------------------------|-----------|---|
| 0:1 Defending Control 200000     |     | Grease Reference Speed | 20000 rpm |   |
| Oil Reference Speed 30000 rpm    |     | Oil Reference Speed    | 30000 rpm |   |